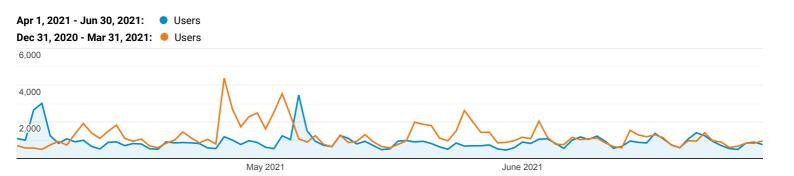

## **Channels**

Acquisition

Apr 1, 2021 - Jun 30, 2021 Compare to: Dec 31, 2020 - Mar 31, 2021

**Explorer** 

Summary

| Detault Channel Grouping |                                 |                                  |                                  |                                |                                |                                  |                             |                        |                                     |
|--------------------------|---------------------------------|----------------------------------|----------------------------------|--------------------------------|--------------------------------|----------------------------------|-----------------------------|------------------------|-------------------------------------|
| Default Channel Grouping | Users                           | New Users                        | Sessions                         | Bounce Rate                    | Pages /<br>Session             | Avg. Session<br>Duration         | Goal Conversion<br>Rate     | Goal<br>Completions    | Goal Value                          |
|                          | <b>27.09% 5</b> 6,754 vs 77,843 | <b>26.99% -</b> 55,349 vs 75,814 | <b>26.69% 9</b> 4,624 vs 129,065 | 7.37% -<br>66.94% vs<br>72.27% | <b>5.12%</b> ♠<br>1.75 vs 1.67 | 17.68% 🏠<br>00:01:34 vs 00:01:20 | <b>0.00%</b> 0.00% vs 0.00% | <b>0.00%</b><br>0 vs 0 | <b>0.00%</b><br>\$0.00 vs<br>\$0.00 |
| 1 0                      |                                 |                                  |                                  |                                |                                |                                  |                             |                        |                                     |