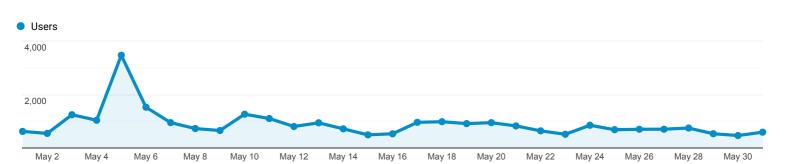

## **All Traffic**

May 1, 2021 - May 31, 2021

**Explorer** Summary

| Source / Medium               | Acquisition                                     |                                                     |                                                     | Behavior                                     |                                          |                                                  | Conversions                                |                             |                                            |
|-------------------------------|-------------------------------------------------|-----------------------------------------------------|-----------------------------------------------------|----------------------------------------------|------------------------------------------|--------------------------------------------------|--------------------------------------------|-----------------------------|--------------------------------------------|
|                               | Users                                           | New Users                                           | Sessions                                            | Bounce Rate                                  | Pages / Session                          | Avg. Session Duration                            | Goal Conversion Rate                       | Goal Completions            | Goal Value                                 |
|                               | 19,506<br>% of<br>Total:<br>100.00%<br>(19,506) | <b>18,260</b><br>% of Total:<br>100.03%<br>(18,255) | <b>30,793</b><br>% of Total:<br>100.00%<br>(30,793) | 68.94%<br>Avg for View:<br>68.94%<br>(0.00%) | 1.72<br>Avg for View:<br>1.72<br>(0.00%) | 00:01:37<br>Avg for View:<br>00:01:37<br>(0.00%) | 0.00%<br>Avg for View:<br>0.00%<br>(0.00%) | % of Total:<br>0.00%<br>(0) | \$0.00<br>% of Total:<br>0.00%<br>(\$0.00) |
| 1. (direct) / (none)          | <b>5,634</b> (28.44%)                           | <b>5,098</b> (27.92%)                               | 11,715<br>(38.04%)                                  | 60.39%                                       | 1.87                                     | 00:02:04                                         | 0.00%                                      | 0<br>(0.00%)                | \$0.00<br>(0.00%)                          |
| 2. google / organic           | <b>5,455</b> (27.54%)                           | <b>5,129</b> (28.09%)                               | <b>7,663</b> (24.89%)                               | 66.68%                                       | 1.86                                     | 00:01:50                                         | 0.00%                                      | 0<br>(0.00%)                | \$0.00<br>(0.00%)                          |
| 3. spiritdaily.com / referral | <b>3,049</b> (15.39%)                           | <b>3,015</b> (16.51%)                               | <b>3,197</b> (10.38%)                               | 91.15%                                       | 1.13                                     | 00:00:25                                         | 0.00%                                      | 0<br>(0.00%)                | \$0.00<br>(0.00%)                          |
| 4. m.facebook.com / referral  | <b>1,261</b> (6.37%)                            | <b>1,165</b> (6.38%)                                | <b>1,542</b> (5.01%)                                | 89.82%                                       | 1.16                                     | 00:00:30                                         | 0.00%                                      | 0<br>(0.00%)                | \$0.00<br>(0.00%)                          |
| 5. bing / organic             | <b>952</b> (4.81%)                              |                                                     | <b>1,389</b> (4.51%)                                | 63.50%                                       | 2.14                                     | 00:02:02                                         | 0.00%                                      | 0<br>(0.00%)                | \$0.00<br>(0.00%)                          |
| 6. duckduckgo / organic       | <b>655</b> (3.31%)                              |                                                     | <b>829</b> (2.69%)                                  | 73.70%                                       | 1.80                                     | 00:01:38                                         | 0.00%                                      | 0<br>(0.00%)                | \$0.00<br>(0.00%)                          |
| 7. t.co / referral            | <b>471</b> (2.38%)                              | <b>406</b> (2.22%)                                  | <b>745</b> (2.42%)                                  | 81.07%                                       | 1.30                                     | 00:00:45                                         | 0.00%                                      | 0<br>(0.00%)                | \$0.00<br>(0.00%)                          |
| 8. yahoo / organic            | <b>368</b> (1.86%)                              | 340<br>(1.86%)                                      | 535<br>(1.74%)                                      | 65.98%                                       | 1.73                                     | 00:01:36                                         | 0.00%                                      | 0<br>(0.00%)                | \$0.00<br>(0.00%)                          |
| 9. l.facebook.com / referral  | <b>252</b> (1.27%)                              | 207<br>(1.13%)                                      | 313<br>(1.02%)                                      | 88.18%                                       | 1.17                                     | 00:00:23                                         | 0.00%                                      | 0<br>(0.00%)                | \$0.00<br>(0.00%)                          |
| 10. rss/rss                   | <b>210</b> (1.06%)                              |                                                     | 255<br>(0.83%)                                      | 86.67%                                       | 1.20                                     | 00:00:21                                         | 0.00%                                      | 0<br>(0.00%)                | \$0.00<br>(0.00%)                          |