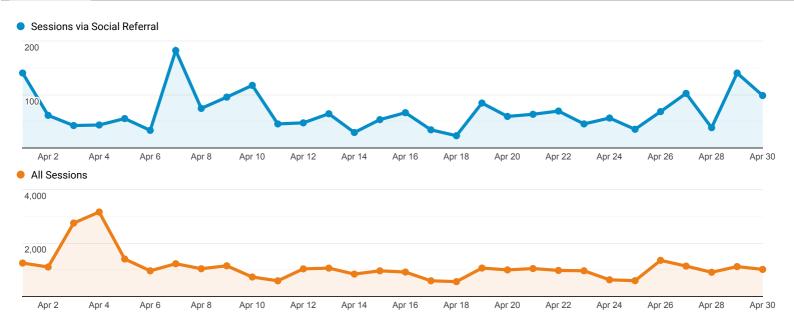

## **Network Referrals**

Apr 1, 2021 - Apr 30, 2021

## Discover where your social traffic originates

Identify the networks and communities where people engage with your content. Learn about each community, and identify your best performing content on each network.