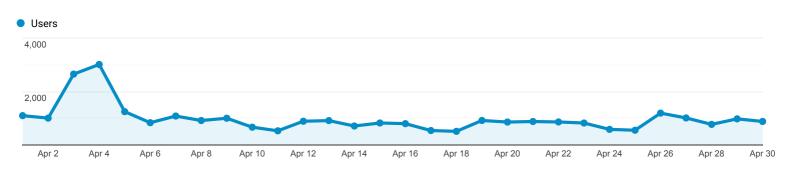

## Overview

Apr 1, 2021 - Apr 30, 2021

Explorer

Summary

| Device Category | Acquisition                                         |                                                     |                                                     | Behavior                                   |                                          |                                                | Conversions                                |                                  |                                            |
|-----------------|-----------------------------------------------------|-----------------------------------------------------|-----------------------------------------------------|--------------------------------------------|------------------------------------------|------------------------------------------------|--------------------------------------------|----------------------------------|--------------------------------------------|
|                 | Users                                               | New Users                                           | Sessions                                            | Bounce Rate                                | Pages / Session                          | Avg. Session Duration                          | Goal Conversion Rate                       | Goal Completions                 | Goal Value                                 |
|                 | <b>21,505</b><br>% of Total:<br>100.00%<br>(21,505) | <b>20,034</b><br>% of Total:<br>100.05%<br>(20,024) | <b>32,950</b><br>% of Total:<br>100.00%<br>(32,950) | <b>69.00%</b> Avg for View: 69.00% (0.00%) | 1.67<br>Avg for View:<br>1.67<br>(0.00%) | <b>00:01:27</b> Avg for View: 00:01:27 (0.00%) | 0.00%<br>Avg for View:<br>0.00%<br>(0.00%) | 0<br>% of Total:<br>0.00%<br>(0) | \$0.00<br>% of Total:<br>0.00%<br>(\$0.00) |
| 1. desktop      | <b>10,148</b> (47.29%)                              | 9,226<br>(46.05%)                                   | 16,690<br>(50.65%)                                  | 64.49%                                     | 1.85                                     | 00:01:49                                       | 0.00%                                      | (0.00%)                          | \$0.00<br>(0.00%)                          |
| 2. mobile       | 10,028<br>(46.73%)                                  | <b>9,648</b> (48.16%)                               | <b>14,148</b> (42.94%)                              | 74.76%                                     | 1.46                                     | 00:01:03                                       | 0.00%                                      | (0.00%)                          | \$0.00<br>(0.00%)                          |
| 3. tablet       | <b>1,283</b> (5.98%)                                | <b>1,160</b> (5.79%)                                | <b>2,112</b> (6.41%)                                | 66.15%                                     | 1.66                                     | 00:01:13                                       | 0.00%                                      | 0<br>(0.00%)                     | \$0.00<br>(0.00%)                          |