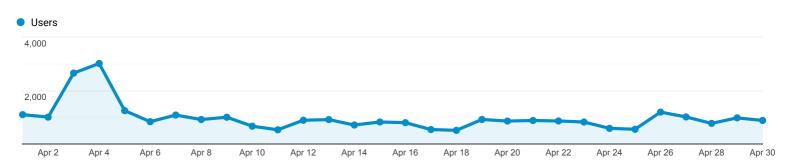

## Channels



Apr 1, 2021 - Apr 30, 2021

Explorer

Summary



| Default Channel Grouping | Acquisition                                         |                                                     |                                                     | Behavior                                   |                                          |                                                | Conversions                                       |                                         |                                            |
|--------------------------|-----------------------------------------------------|-----------------------------------------------------|-----------------------------------------------------|--------------------------------------------|------------------------------------------|------------------------------------------------|----