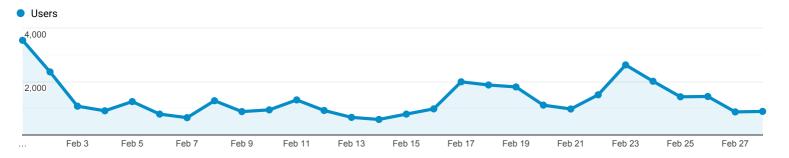

## Analytics Catholic League All Web Site Data







| Acquisition                                         |                                                                                                            |                                                                                                                                                                                                          | Behavior                                                                                                                                                                                                  |