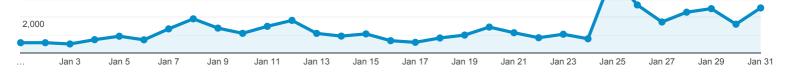

## Analytics Catholic League All Web Site Data

## Overview

| Device Category | Acquisition                                         |                                                     |                                                     | Behavior                                            |                                                 |                                                         | Conversions                                       |                                         |                                                   |
|-----------------|-----------------------------------------------------|-----------------------------------------------------|-----------------------------------------------------|-----------------------------------------------------|-------------------------------------------------|---------------------------------------------------------|---------------------------------------------------|-----------------------------------------|---------------------------------------------------|
|                 | Users                                               | New Users                                           | Sessions                                            | Bounce Rate                                         | Pages / Session                                 | Avg. Session Duration                                   | Goal Conversion Rate                              | Goal Completions                        | Goal Value                                        |
|                 | <b>32,759</b><br>% of Total:<br>100.00%<br>(32,759) | <b>30,751</b><br>% of Total:<br>100.03%<br>(30,743) | <b>49,954</b><br>% of Total:<br>100.00%<br>(49,954) | <b>75.03%</b><br>Avg for View:<br>75.03%<br>(0.00%) | <b>1.58</b><br>Avg for View:<br>1.58<br>(0.00%) | <b>00:01:11</b><br>Avg for View:<br>00:01:11<br>(0.00%) | <b>0.00%</b><br>Avg for View:<br>0.00%<br>(0.00%) | <b>0</b><br>% of Total:<br>0.00%<br>(0) | <b>\$0.00</b><br>% of Total:<br>0.00%<br>(\$0.00) |
| 1. mobile       | <b>17,998</b><br>(54.89%)                           | <b>17,343</b><br>(56.40%)                           | <b>24,559</b><br>(49.16%)                           | 80.70%                                              | 1.36                                            | 00:00:49                                                | 0.00%                                             | <b>0</b><br>(0.00%)                     | <b>\$0.00</b><br>(0.00%)                          |
| 2. desktop      | <b>12,299</b><br>(37.51%)                           | <b>11,134</b><br>(36.21%)                           | <b>21,694</b> (43.43%)                              | 68.93%                                              | 1.78                                            | 00:01:35                                                | 0.00%                                             | <b>0</b><br>(0.00%)                     | <b>\$0.00</b><br>(0.00%)                          |
| 3. tablet       | <b>2,492</b><br>(7.60%)                             | <b>2,274</b><br>(7.39%)                             | <b>3,701</b><br>(7.41%)                             | 73.14%                                              | 1.77                                            | 00:01:09                                                | 0.00%                                             | <b>0</b><br>(0.00%)                     | <b>\$0.00</b><br>(0.00%)                          |