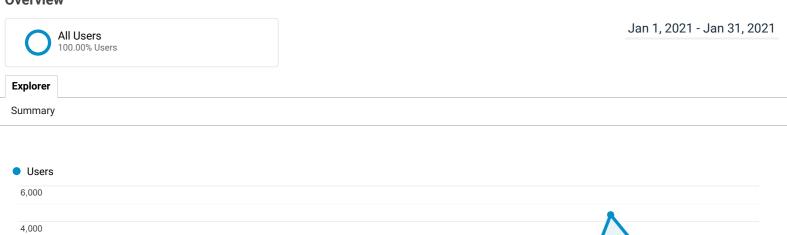

## Analytics Catholic League All Web Site Data

## Overview

| Device Category | Acquisition                                         |                                                     |                                                     | Behavior                                            |                                                 |                                                         | Conversions                                       |                                         |                                                   |
|-----------------|-----------------------------------------------------|-----------------------------------------------------|-----------------------------------------------------|-----------------------------------------------------|-------------------------------------------------|---------------------------------------------------------|---------------------------------------------------|-----------------------------------------|---------------------------------------------------|
|                 | Users                                               | New Users                                           | Sessions                                            | Bounce Rate                                         | Pages / Session                                 | Avg. Session Duration                                   | Goal Conversion Rate                              | Goal Completions                        | Goal Value                                        |
|                 | <b>32,759</b><br>% of Total:<br>100.00%<br>(32,759) | <b>30,751</b><br>% of Total:<br>100.03%<br>(30,743) | <b>49,954</b><br>% of Total:<br>100.00%<br>(49,954) | <b>75.03%</b><br>Avg for View:<br>75.03%<br>(0.00%) | <b>1.58</b><br>Avg for View:<br>1.58<br>(0.00%) | <b>00:01:11</b><br>Avg for View:<br>00:01:11<br>(0.00%) | <b>0.00%</b><br>Avg for View:<br>0.00%<br>(0.00%) | <b>0</b><br>% of Total:<br>0.00%<br>(0) | <b>\$0.00</b><br>% of Total:<br>0.00%<br>(\$0.00) |
| 1. mobile       | <b>17,998</b><br>(54.89%)                           | <b>17,343</b><br>(56.40%)                           | <b>24,559</b><br>(49.16%)                           | 80.70%                                              | 1.36                                            | 00:00:49                                                | 0.00%                                             | <b>0</b><br>(0.00%)                     | <b>\$0.00</b><br>(0.00%)                          |
| 2. desktop      | <b>12,299</b><br>(37.51%)                           | <b>11,134</b><br>(36.21%)                           | <b>21,694</b> (43.43%)                              | 68.93%                                              | 1.78                                            | 00:01:35                                                | 0.00%                                             | <b>0</b><br>(0.00%)                     | <b>\$0.00</b><br>(0.00%)                          |
| 3. tablet       | <b>2,492</b><br>(7.60%)                             | <b>2,274</b><br>(7.39%)                             | <b>3,701</b><br>(7.41%)                             | 73.14%                                              | 1.77                                            | 00:01:09                                                | 0.00%                                             | <b>0</b><br>(0.00%)                     | <b>\$0.00</b><br>(0.00%)                          |