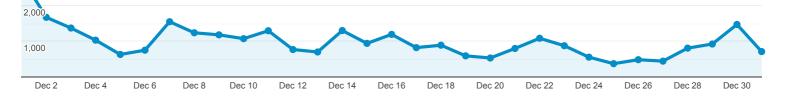

## Analytics All Web Site Data

| Acquisition                                         |                                                                                                            |                                                                                                                                             | Behavior                                                                                                                                                                                                                                                                   |                                                                                                                                                                                                                                                                                                                                                        |                                                                                                                                                                                                                                                                                                                              | Conversions                                                                                                                                                                                                                                                                                                                                                                                                                             |                                                                                                                                                                                                                                                                                                                                                                                                                                                                                                                              |                                                                                                                                                                                                                                                                                                                                                                                                                                                                                                                                                                                                                                                                                                                               |
|-----------------------------------------------------|------------------------------------------------------------------------------------------------------------|---------------------------------------------------------------------------------------------------------------------------------------------|----------------------------------------------------------------------------------------------------------------------------------------------------------------------------------------------------------------------------------------------------------------------------|--------------------------------------------------------------------------------------------------------------------------------------------------------------------------------------------------------------------------------------------------------------------------------------------------------------------------------------------------------|------------------------------------------------------------------------------------------------------------------------------------------------------------------------------------------------------------------------------------------------------------------------------------------------------------------------------|-----------------------------------------------------------------------------------------------------------------------------------------------------------------------------------------------------------------------------------------------------------------------------------------------------------------------------------------------------------------------------------------------------------------------------------------|------------------------------------------------------------------------------------------------------------------------------------------------------------------------------------------------------------------------------------------------------------------------------------------------------------------------------------------------------------------------------------------------------------------------------------------------------------------------------------------------------------------------------|-------------------------------------------------------------------------------------------------------------------------------------------------------------------------------------------------------------------------------------------------------------------------------------------------------------------------------------------------------------------------------------------------------------------------------------------------------------------------------------------------------------------------------------------------------------------------------------------------------------------------------------------------------------------------------------------------------------------------------|
| Users                                               | New Users                                                                                                  | Sessions                                                                                                                                    | Bounce Rate                                                                                                                                                                                                                                                                | Pages / Session                                                                                                                                                                                                                                                                                                                                        | Avg. Session Duration                                                                                                                                                                                                                                                                                                        | Goal Conversion Rate                                                                                                                                                                                                                                                                                                                                                                                                                    | Goal Completions                                                                                                                                                                                                                                                                                                                                                                                                                                                                                                             | Goal Value                                                                                                                                                                                                                                                                                                                                                                                                                                                                                                                                                                                                                                                                                                                    |
| <b>21,901</b><br>% of Total:<br>100.00%<br>(21,901) | <b>19,799</b><br>% of Total:<br>100.05%<br>(19,789)                                                        | <b>34,538</b><br>% of Total:<br>100.00%<br>(34,538)                                                                                         | <b>69.04%</b><br>Avg for View:<br>69.04%<br>(0.00%)                                                                                                                                                                                                                        | <b>1.76</b><br>Avg for View:<br>1.76<br>(0.00%)                                                                                                                                                                                                                                                                                                        | <b>00:01:30</b><br>Avg for View:<br>00:01:30<br>(0.00%)                                                                                                                                                                                                                                                                      | <b>0.00%</b><br>Avg for View:<br>0.00%<br>(0.00%)                                                                                                                                                                                                                                                                                                                                                                                       | <b>0</b><br>% of Total:<br>0.00%<br>(0)                                                                                                                                                                                                                                                                                                                                                                                                                                                                                      | <b>\$0.00</b><br>% of Total:<br>0.00%<br>(\$0.00)                                                                                                                                                                                                                                                                                                                                                                                                                                                                                                                                                                                                                                                                             |
| <b>10,152</b><br>(46.45%)                           | <b>9,510</b><br>(48.03%)                                                                                   | <b>14,551</b><br>(42.13%)                                                                                                                   | 75.11%                                                                                                                                                                                                                                                                     | 1.53                                                                                                                                                                                                                                                                                                                                                   | 00:01:03                                                                                                                                                                                                                                                                                                                     | 0.00%                                                                                                                                                                                                                                                                                                                                                                                                                                   | <b>0</b><br>(0.00%)                                                                                                                                                                                                                                                                                                                                                                                                                                                                                                          | <b>\$0.00</b><br>(0.00%)                                                                                                                                                                                                                                                                                                                                                                                                                                                                                                                                                                                                                                                                                                      |
| <b>10,150</b><br>(46.44%)                           | <b>8,961</b><br>(45.26%)                                                                                   | <b>17,509</b><br>(50.69%)                                                                                                                   | 64.31%                                                                                                                                                                                                                                                                     | 1.92                                                                                                                                                                                                                                                                                                                                                   | 00:01:53                                                                                                                                                                                                                                                                                                                     | 0.00%                                                                                                                                                                                                                                                                                                                                                                                                                                   | <b>0</b><br>(0.00%)                                                                                                                                                                                                                                                                                                                                                                                                                                                                                                          | <b>\$0.00</b><br>(0.00%)                                                                                                                                                                                                                                                                                                                                                                                                                                                                                                                                                                                                                                                                                                      |
| <b>1,556</b><br>(7.12%)                             | <b>1,328</b><br>(6.71%)                                                                                    | <b>2,478</b><br>(7.17%)                                                                                                                     | 66.87%                                                                                                                                                                                                                                                                     | 1.95                                                                                                                                                                                                                                                                                                                                                   | 00:01:28                                                                                                                                                                                                                                                                                                                     | 0.00%                                                                                                                                                                                                                                                                                                                                                                                                                                   | <b>0</b><br>(0.00%)                                                                                                                                                                                                                                                                                                                                                                                                                                                                                                          | <b>\$0.00</b><br>(0.00%)                                                                                                                                                                                                                                                                                                                                                                                                                                                                                                                                                                                                                                                                                                      |
|                                                     | Users<br>21,901<br>% of Total:<br>100.00%<br>(21,901)<br>10,152<br>(46.45%)<br>10,150<br>(46.44%)<br>1,556 | Users New Users   21,901 19,799   % of Total: 100.05%   100,00% (19,789)   10,152 9,510   (46.45%) (48.03%)   10,150 8,961   (45.26%) 1,328 | Users New Users Sessions   21,901 19,799 34,538   % of Total:<br>100.00%<br>(21,901) % of Total:<br>100.05%<br>(19,789) % of Total:<br>100.00%<br>(34,538)   10,152 9,510<br>(48.03%) 14,551<br>(42.13%)   10,150 8,961<br>(45.26%) 17,509<br>(50.69%)   1,556 1,328 2,478 | Users New Users Sessions Bounce Rate   21,901 19,799 34,538 69.04%   % of Total:<br>100.00%<br>(21,901) % of Total:<br>100.05% % of Total:<br>100.00% Avg for View:<br>69.04%<br>(34,538)   10,152<br>(46.45%) 9,510<br>(48.03%) 14,551<br>(42.13%) 75.11%   10,150<br>(46.44%) 8,961<br>(45.26%) 17,509<br>(50.69%) 64.31%   1,556 1,328 2,478 66.87% | Users New Users Sessions Bounce Rate Pages / Session   21,901 19,799 34,538 69.04% 1.76   % of Total:<br>100.00%<br>(21,901) % of Total:<br>100,05% % of Total:<br>100,00% Avg for View:<br>69.04% Avg for View:<br>1.76   10,152 9,510 14,551 75.11% 1.53   10,150 8,961 17,509 64.31% 1.92   1,556 1,328 2,478 66.87% 1.95 | Users New Users Sessions Bounce Rate Pages / Session Avg. Session Duration   21,901 19,799 34,538 69.04% 1.76 00:01:30   % of Total:<br>100.00%<br>(21,901) % of Total:<br>100.05% % of Total:<br>100.00% % of Total:<br>100.00% Avg for View:<br>69.04% Avg for View:<br>1.76 Avg for View:<br>00:01:30   10,152 9,510 14,551 75.11% 1.53 00:01:03   10,150 8,961 17,509 64.31% 1.92 00:01:53   1,556 1,328 2,478 66.87% 1.95 00:01:28 | Users New Users Sessions Bounce Rate Pages / Session Avg. Session Duration Goal Conversion Rate   21,901 19,799 34,538 69.04% 1.76 00:01:30 Avg for View:<br>00:01:30 0.00%   % of Total:<br>100.00% % of Total:<br>100.00% % of Total:<br>100.00% % of Total:<br>100.00% Avg for View:<br>69.04% Avg for View:<br>1.76 Avg for View:<br>0.00% Avg for View:<br>0.00% 0.00%   10,152 9,510 14,551 75.11% 1.53 00:01:03 0.00%   10,150 8,961 17,509 64.31% 1.92 00:01:53 0.00%   1,556 1,328 2,478 66.87% 1.95 00:01:28 0.00% | Users New Users Sessions Bounce Rate Pages / Session Avg. Session Duration Goal Conversion Rate Goal Completions   21,901 19,799 34,538 69.04% 1.76 00:01:30 0.00% 0.00% 0   % of Total: 100.05% % of Total: 100.00% 69.04% 1.76 00:01:30 Avg for View: 0.00% % of Total: 0.00% 0 % of Total: 0.00% % of Total: < |