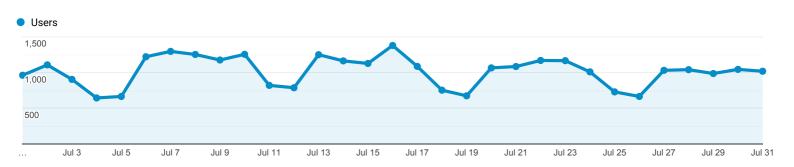

## Overview



Jul 1, 2020 - Jul 31, 2020

Explorer

Summary



| Device Category | Acquisition                                         |                                                     |                                                     | Behavior                                   |                                          |                                                  | Conversions                                       |                                         |                                            |
|-----------------|-----------------------------------------------------|-----------------------------------------------------|-----------------------------------------------------|--------------------------------------------|------------------------------------------|--------------------------------------------------|------------------