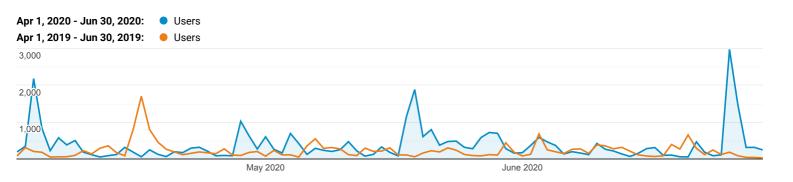

## Channels

.

| •              |                            |                                |                                |                               |                                      |                                |                                         |                                |                        |                                     |  |
|----------------|----------------------------|--------------------------------|--------------------------------|-------------------------------|--------------------------------------|--------------------------------|-----------------------------------------|--------------------------------|------------------------|-------------------------------------|--|
| Social Network |                            | Acquisition                    |                                |                               | Behavior                             |                                |                                         | Conversions                    |                        |                                     |  |
|                |                            | Users                          | New Users                      | Sessions                      | Bounce Rate                          | Pages /<br>Session             | Avg. Session<br>Duration                | Goal Conversion<br>Rate        | Goal<br>Completions    | Goal Value                          |  |
|                |                            | 108.43%<br>26,665 vs<br>12,793 | 129.86%<br>24,802 vs<br>10,790 | 61.56%<br>36,060 vs<br>22,320 | <b>4.34% </b><br>90.48% vs<br>86.72% | <b>6.22% -</b><br>1.17 vs 1.25 | <b>42.59% •</b><br>00:00:23 vs 00:00:40 | <b>0.00%</b><br>0.00% vs 0.00% | <b>0.00%</b><br>0 vs 0 | <b>0.00%</b><br>\$0.00 vs<br>\$0.00 |  |
| 1.             | Facebook                   |                                |                                |                               |                                      |                                |                                         |                                |                        |                                     |  |
|                | Apr 1, 2020 - Jun 30, 2020 | <b>24,071</b><br>(90.27%)      | <b>22,531</b><br>(90.84%)      | <b>31,849</b> (88.32%)        | 91.26%                               | 1.15                           | 00:00:21                                | 0.00%                          | <b>0</b><br>(0.00%)    | <b>\$0.00</b><br>(0.00%)            |  |
|                | Apr 1, 2019 - Jun 30, 2019 | <b>9,817</b><br>(76.62%)       | <b>8,305</b><br>(76.97%)       | <b>16,951</b><br>(75.95%)     | 86.69%                               | 1.21                           | 00:00:34                                | 0.00%                          | <b>0</b><br>(0.00%)    | <b>\$0.00</b><br>(0.00%)            |  |
|                | % Change                   | 145.20%                        | 171.29%                        | 87.89%                        | 5.28%                                | -4.67%                         | -38.76%                                 | 0.00%                          | 0.00%                  | 0.00%                               |  |
| 2.             | Twitter                    |                                |                                |                               |                                      |                                |                                         |                                |                        |                                     |  |
|                | Apr 1, 2020 - Jun 30, 2020 | <b>2,371</b><br>(8.89%)        | <b>2,055</b><br>(8.29%)        | <b>3,967</b><br>(11.00%)      | 84.72%                               | 1.29                           | 00:00:37                                | 0.00%                          | <b>0</b><br>(0.00%)    | <b>\$0.00</b><br>(0.00%)            |  |
|                | Apr 1, 2019 - Jun 30, 2019 | <b>2,651</b><br>(20.69%)       | <b>2,159</b><br>(20.01%)       | <b>4,985</b><br>(22.33%)      | 86.78%                               | 1.36                           | 00:00:58                                | 0.00%                          | <b>0</b><br>(0.00%)    | <b>\$0.00</b><br>(0.00%)            |  |
|                | % Change                   | -10.56%                        | -4.82%                         | -20.42%                       | -2.37%                               | -5.49%                         | -36.17%                                 | 0.00%                          | 0.00%                  | 0.00%                               |  |
| 3.             | LinkedIn                   |                                | ł                              |                               |                                      |                                |                                         |                                |                        | i.                                  |  |
|                | Apr 1, 2020 - Jun 30, 2020 | <b>87</b><br>(0.33%)           | <b>87</b><br>(0.35%)           | <b>94</b><br>(0.26%)          | 92.55%                               | 1.06                           | 00:00:08                                | 0.00%                          | <b>0</b><br>(0.00%)    | <b>\$0.00</b><br>(0.00%)            |  |
|                | Apr 1, 2019 - Jun 30, 2019 | <b>23</b><br>(0.18%)           | <b>19</b><br>(0.18%)           | <b>25</b><br>(0.11%)          | 96.00%                               | 1.20                           | 00:00:36                                | 0.00%                          | <b>0</b><br>(0.00%)    | <b>\$0.00</b><br>(0.00%)            |  |
|                | % Change                   | 278.26%                        | 357.89%                        | 276.00%                       | -3.59%                               | -11.35%                        | -76.71%                                 | 0.00%                          | 0.00%                  | 0.00%                               |  |
| 4.             | YouTube                    |                                |                                |                               |                                      |                                |                                         |                                |                        |                                     |  |
|                | Apr 1, 2020 - Jun 30, 2020 | <b>41</b><br>(0.15%)           | <b>40</b><br>(0.16%)           | <b>44</b><br>(0.12%)          | 84.09%                               | 1.18                           | 00:00:14                                | 0.00%                          | <b>0</b><br>(0.00%)    | <b>\$0.00</b><br>(0.00%)            |  |
|                | Apr 1, 2019 - Jun 30, 2019 | <b>30</b><br>(0.23%)           | <b>30</b><br>(0.28%)           | <b>36</b><br>(0.16%)          | 88.89%                               | 1.14                           | 00:00:12                                | 0.00%                          | <b>0</b><br>(0.00%)    | <b>\$0.00</b><br>(0.00%)            |  |
|                | % Change                   | 36.67%                         | 33.33%                         | 22.22%                        | -5.40%                               | 3.77%                          | 12.25%                                  | 0.00%                          | 0.00%                  | 0.00%                               |  |
| 5.             | reddit                     |                                |                                |                               |                                      |                                |                                         |                                |                        |                                     |  |
|                | Apr 1, 2020 - Jun 30, 2020 | <b>36</b><br>(0.14%)           | <b>34</b><br>(0.14%)           | <b>40</b><br>(0.11%)          | 80.00%                               | 1.45                           | 00:00:58                                | 0.00%                          | <b>0</b><br>(0.00%)    | <b>\$0.00</b><br>(0.00%)            |  |
|                | Apr 1, 2019 - Jun 30, 2019 | <b>164</b><br>(1.28%)          | <b>163</b><br>(1.51%)          | <b>169</b><br>(0.76%)         | 93.49%                               | 1.08                           | 00:00:18                                | 0.00%                          | <b>0</b><br>(0.00%)    | <b>\$0.00</b><br>(0.00%)            |  |