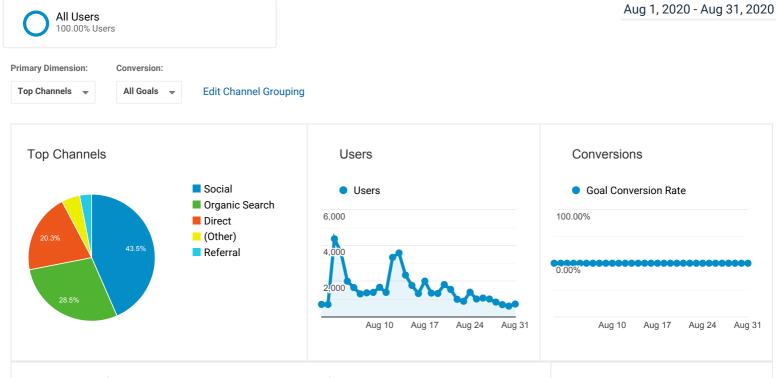

## **Acquisition Overview**

|   |               | Acquisition |             |          | Behavior      |                    |                             | Conversions                                       |
|---|---------------|-------------|-------------|----------|---------------|--------------------|-----------------------------|---------------------------------------------------|
|   |               | Users +     | New Users ↓ | Sessions | Bounce Rate + | Pages /<br>Session | Avg.<br>Session<br>Duration |                                                   |
|   |               | 38,724      | 36,533      | 53,838   | 75.15%        | 1.59               | 00:01:18                    |                                                   |
| 1 | Social        | 17,068      |             |          | 88.51%        |                    |                             |                                                   |
| 2 | Organic Searc | 11,178      |             |          | 69.18%        |                    |                             | Set up a goal.                                    |
| 3 | Direct        | 7,991       |             |          | 63.35%        |                    |                             | To see outcome metrics, define one or more goals. |
| 4 | (Other)       | 1,833       |             |          | 88.38%        |                    |                             | GET STARTED                                       |
| 5 | Referral      | 1,202       |             |          | 67.21%        |                    |                             |                                                   |