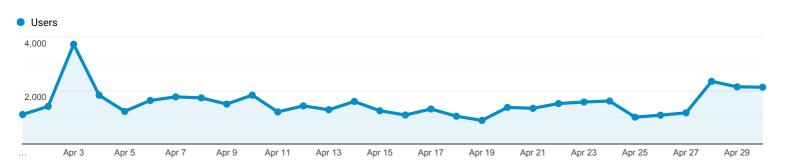

## Overview



Apr 1, 2020 - Apr 30, 2020

**Explorer** Summary



| Device Category | Acquisition                                         |                                                     |                                            | Behavior                                   |                                          |                                                  | Conversions                                       |                             |                                            |
|-----------------|-----------------------------------------------------|-----------------------------------------------------|--------------------------------------------|--------------------------------------------|------------------------------------------|--------------------------------------------------|------------------------------------------------