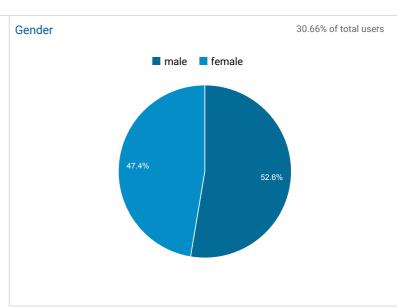

(7.79%)           | <b>1,731</b> (6.96%)           | <b>3,469</b> (8.24%)            | 71.52%                          | 1.78                        | 00:01:17                            | 0.00%                       | <b>0</b> (0.00%)       | \$0.00<br>(0.00%)                   |
| % Change                 | -19.90%                        | -16.93%                        | -20.90%                         | -3.29%                          | 3.50%                       | 30.63%                              | 0.00%                       | 0.00%                  | 0.00%                               |

Rows 1 - 3 of 3

## **Acquisition Overview**



Feb 1, 2020 - Feb 29, 2020



To see all 4 Channels click here.

# **Demographics: Overview**



Feb 1, 2020 - Feb 29, 2020

#### Key Metric:





© 2020 Google

#### **Audience Overview**



Feb 1, 2020 - Feb 29, 2020

Overview





|    | Language | Users  | % Users |
|----|----------|--------|---------|
| 1. | en-us    | 22,728 | 89.24%  |
| 2. | en-gb    | 995    | 3.91%   |
| 3. | en-ca    | 360    | 1.41%   |
| 4. | en-au    | 187    | 0.73%   |
| 5. | zh-cn    | 89     | 0.35%   |
| 6. | en-ie    | 66     | 0.26%   |
| 7. | en       | 64     | 0.25%   |
| 8. | pt-br    | 64     | 0.25%   |
| 9. | es-es    | 61     | 0.24%   |
| 10 | l. de-de | 54     | 0.21%   |