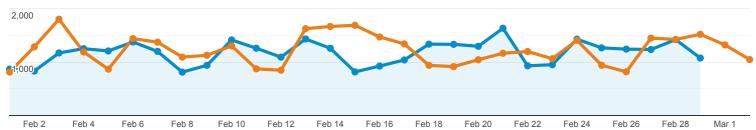

#### **Audience Overview**

- 25,505 Unique Visitors to the site down 8.63% from last month *Usual for time of year*
- 64,186 Site Pageviews Down 13.35% (1.76 pages/session)
- 72.80% Bounce Rate (Down .08% which is good) This could mean they find what they're looking for OR content is not engaging