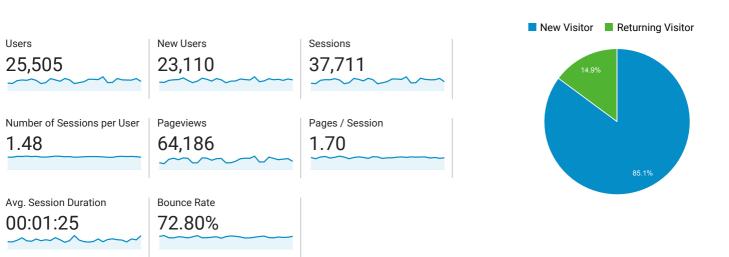

#### **Audience Overview**

- 25,505 Unique Visitors to the site down 8.63% from last month *Usual for time of year*
- 64,186 Site Pageviews Down 13.35% (1.76 pages/session)
- 72.80% Bounce Rate (Down .08% which is good) This could mean they find what they're looking for OR content is not engaging

#### **Overview**

Feb 1, 2020 - Feb 29, 2020 Compare to: Jan 1, 2020 - Jan 31, 2020

Explorer

Summary

Feb 1, 2020 - Feb 29, 2020: Users
Jan 1, 2020 - Jan 31, 2020: Users

| Partie Octobro           | Acquisition                    |                                |                                 | Behavior                        |                             |                                     | Conversions                 |                        |                                     |
|--------------------------|--------------------------------|--------------------------------|---------------------------------|---------------------------------|-----------------------------|-------------------------------------|-----------------------------|------------------------|-------------------------------------|
| Device Category          | Users                          | New Users                      | Sessions                        | Bounce Rate                     | Pages /<br>Session          | Avg. Session<br>Duration            | Goal Conversion<br>Rate     | Goal<br>Completions    | Goal Value                          |
|                          | 8.63% -<br>25,505 vs<br>27,915 | 7.00% -<br>23,122 vs<br>24,862 | 10.43% -<br>37,711 vs<br>42,102 | <b>0.08% ₹</b> 72.80% vs 72.86% | <b>3.26%</b> — 1.70 vs 1.76 | <b>0.69% -</b> 00:01:25 vs 00:01:25 | <b>0.00%</b> 0.00% vs 0.00% | <b>0.00%</b><br>0 vs 0 | <b>0.00%</b><br>\$0.00 vs<br>\$0.00 |
| 1. desktop               |                                |                                |                                 |                                 |                             |                                     |                             |                        |                                     |
| Feb 1, 2020 - Feb 29, 20 | <b>12,021</b> (47.40%)         | 10,946<br>(47.34%)             | <b>19,481</b> (51.66%)          | 67.35%                          | 1.88                        | 00:01:48                            | 0.00%                       | <b>0</b> (0.00%)       | \$0.00<br>(0.00%)                   |
| Jan 1, 2020 - Jan 31, 20 | <b>13,016</b> (46.68%)         | <b>11,564</b> (46.51%)         | <b>21,006</b> (49.89%)          | 66.27%                          | 2.02                        | 00:01:56                            | 0.00%                       | <b>0</b> (0.00%)       | \$0.00<br>(0.00%)                   |
| % Change                 | -7.64%                         | -5.34%                         | -7.26%                          | 1.64%                           | -6.82%                      | -6.81%                              | 0.00%                       | 0.00%                  | 0.00%                               |
| 2. mobile                |                                |                                |                                 |                                 |                             |                                     |                             |                        |                                     |
| Feb 1, 2020 - Feb 29, 20 | <b>11,600</b> (45.74%)         | 10,738<br>(46.44%)             | <b>15,486</b> (41.06%)          | 80.30%                          | 1.45                        | 00:00:53                            | 0.00%                       | <b>0</b> (0.00%)       | \$0.00<br>(0.00%)                   |
| Jan 1, 2020 - Jan 31, 20 | <b>12,696</b> (45.53%)         | <b>11,567</b> (46.52%)         | <b>17,627</b> (41.87%)          | 80.98%                          | 1.44                        | 00:00:51                            | 0.00%                       | <b>0</b> (0.00%)       | \$0.00<br>(0.00%)                   |
| % Change                 | -8.63%                         | -7.17%                         | -12.15%                         | -0.83%                          | 0.40%                       | 4.17%                               | 0.00%                       | 0.00%                  | 0.00%                               |
| 3. tablet                |                                |                                |                                 |                                 |                             |                                     |                             |                        |                                     |
| Feb 1, 2020 - Feb 29, 20 | <b>1,739</b> (6.86%)           | 1,438<br>(6.22%)               | <b>2,744</b> (7.28%)            | 69.17%                          | 1.84                        | 00:01:40                            | 0.00%                       | <b>0</b> (0.00%)       | \$0.00<br>(0.00%)                   |
| Jan 1, 2020 - Jan 31, 20 | <b>2,171</b> (7.79%)           | <b>1,731</b> (6.96%)           | <b>3,469</b> (8.24%)            | 71.52%                          | 1.78                        | 00:01:17                            | 0.00%                       | <b>0</b> (0.00%)       | \$0.00<br>(0.00%)                   |
| % Change                 | -19.90%                        | -16.93%                        | -20.90%                         | -3.29%                          | 3.50%                       | 30.63%                              | 0.00%                       | 0.00%                  | 0.00%                               |