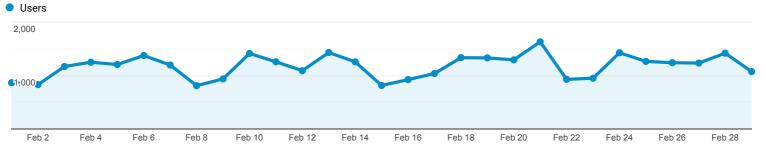

#### **Audience Overview**

- 25,505 Unique Visitors to the site down 8.63% from last month *Usual for time of year*
- 64,186 Site Pageviews Down 13.35% (1.76 pages/session)
- 72.80% Bounce Rate (Down .08% which is good) This could mean they find what they're looking for OR content is not engaging

#### **Overview**

Feb 1, 2020 - Feb 29, 2020 Compare to: Jan 1, 2020 - Jan 31, 2020

Explorer

Summary

Feb 1, 2020 - Feb 29, 2020: Users
Jan 1, 2020 - Jan 31, 2020: Users

| Partie Octobro           | Acquisition                    |                                |                                 | Behavior                        |                             |                                     | Conversions                 |                        |                                     |
|--------------------------|--------------------------------|--------------------------------|---------------------------------|---------------------------------|-----------------------------|-------------------------------------|-----------------------------|------------------------|-------------------------------------|
| Device Category          | Users                          | New Users                      | Sessions                        | Bounce Rate                     | Pages /<br>Session          | Avg. Session<br>Duration            | Goal Conversion<br>Rate     | Goal<br>Completions    | Goal Value                          |
|                          | 8.63% -<br>25,505 vs<br>27,915 | 7.00% -<br>23,122 vs<br>24,862 | 10.43% -<br>37,711 vs<br>42,102 | <b>0.08% ₹</b> 72.80% vs 72.86% | <b>3.26%</b> — 1.70 vs 1.76 | <b>0.69% -</b> 00:01:25 vs 00:01:25 | <b>0.00%</b> 0.00% vs 0.00% | <b>0.00%</b><br>0 vs 0 | <b>0.00%</b><br>\$0.00 vs<br>\$0.00 |
| 1. desktop               |                                |                                |                                 |                                 |                             |                                     |                             |                        |                                     |
| Feb 1, 2020 - Feb 29, 20 | <b>12,021</b> (47.40%)         | 10,946<br>(47.34%)             | <b>19,481</b> (51.66%)          | 67.35%                          | 1.88                        | 00:01:48                            | 0.00%                       | <b>0</b> (0.00%)       | \$0.00<br>(0.00%)                   |
| Jan 1, 2020 - Jan 31, 20 | <b>13,016</b> (46.68%)         | <b>11,564</b> (46.51%)         | <b>21,006</b> (49.89%)          | 66.27%                          | 2.02                        | 00:01:56                            | 0.00%                       | <b>0</b> (0.00%)       | \$0.00<br>(0.00%)                   |
| % Change                 | -7.64%                         | -5.34%                         | -7.26%                          | 1.64%                           | -6.82%                      | -6.81%                              | 0.00%                       | 0.00%                  | 0.00%                               |
| 2. mobile                |                                |                                |                                 |                                 |                             |                                     |                             |                        |                                     |
| Feb 1, 2020 - Feb 29, 20 | <b>11,600</b> (45.74%)         | 10,738<br>(46.44%)             | <b>15,486</b> (41.06%)          | 80.30%                          | 1.45                        | 00:00:53                            | 0.00%                       | <b>0</b> (0.00%)       | \$0.00<br>(0.00%)                   |
| Jan 1, 2020 - Jan 31, 20 | <b>12,696</b> (45.53%)         | <b>11,567</b> (46.52%)         | <b>17,627</b> (41.87%)          | 80.98%                          | 1.44                        | 00:00:51                            | 0.00%                       | <b>0</b> (0.00%)       | \$0.00<br>(0.00%)                   |
| % Change                 | -8.63%                         | -7.17%                         | -12.15%                         | -0.83%                          | 0.40%                       | 4.17%                               | 0.00%                       | 0.00%                  | 0.00%                               |
| 3. tablet                |                                |                                |                                 |                                 |                             |                                     |                             |                        |                                     |
| Feb 1, 2020 - Feb 29, 20 | <b>1,739</b> (6.86%)           | 1,438<br>(6.22%)               | <b>2,744</b> (7.28%)            | 69.17%                          | 1.84                        | 00:01:40                            | 0.00%                       | <b>0</b> (0.00%)       | \$0.00<br>(0.00%)                   |
| Jan 1, 2020 - Jan 31, 20 | <b>2,171</b> (7.79%)           | <b>1,731</b> (6.96%)           | <b>3,469</b> (8.24%)            | 71.52%                          | 1.78                        | 00:01:17                            | 0.00%                       | <b>0</b> (0.00%)       | \$0.00<br>(0.00%)                   |
| % Change                 | -19.90%                        | -16.93%                        | -20.90%                         | -3.29%                          | 3.50%                       | 30.63%                              | 0.00%                       | 0.00%                  | 0.00%                               |