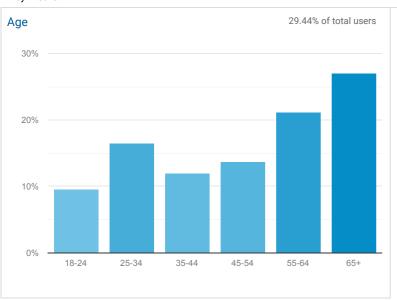

# **Demographics Overview**

- Highest user groups are 55-64 and 65+years old (49%) Continue creating content for this age group
- Increase in 25-34 yr olds visiting the site continues 3rd month straight! *Check content creation and social media activity to see what drove this increase for this demographic.*

# **Demographics: Overview**

Feb 1, 2020 - Feb 29, 2020