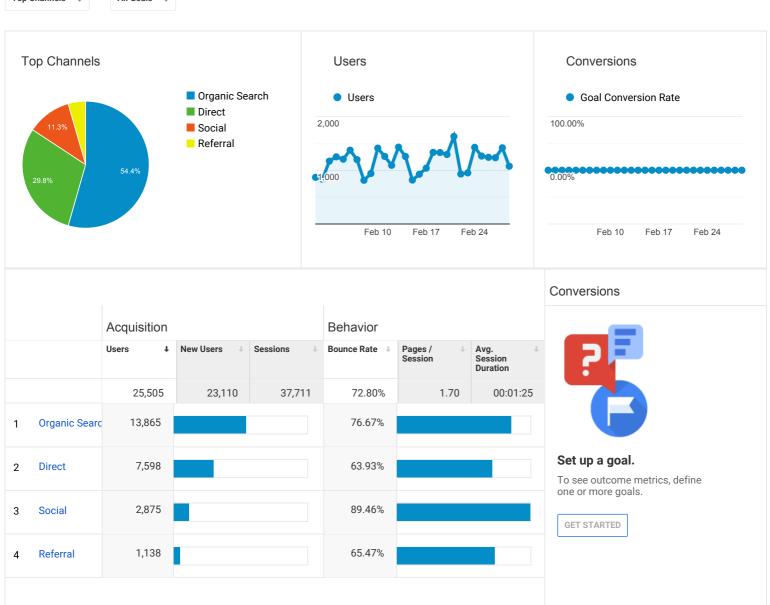

#### **Audience Overview**

- 25,505 Unique Visitors to the site down 8.63% from last month *Usual for time of year*
- 64,186 Site Pageviews Down 13.35% (1.76 pages/session)
- 72.80% Bounce Rate (Down .08% which is good) This could mean they find what they're looking for OR content is not engaging

# **Acquisition Overview**

• Social media down from January, Direct Traffic down too *Facebook continues to dominate 82%*, *Reddit providing 2.85% traffic, possible channel worth investigating* 

# **Behavior Overview**

- Most popular pages besides home page 21k page views, 34% of total site traffic
  - Pope Brands Transgenders Theory Evil 1,570 pageviews, 2.45% of total site traffic
  - Latest News Page 1,496 pageviews, 2.3% of total site traffic

## **Acquisition Overview**

Feb 1, 2020 - Feb 29, 2020

To see all 4 Channels click here.